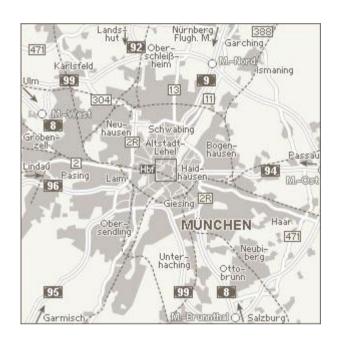

# From the autobahn A8 coming from Augsburg / Stuttgart

Motorway ends at München-West - continue straight ahead into Verdistrasse - continues into Amalienburgstrasse - which continues into Menzinger Strasse - which continues into Notburgastrasse - turn left into Arnulfstrasse - cross Steubenplatz and Landshuter Allee - at the next traffic lights turn left into Marsstrasse - continue into Elisenstrasse - cross Luisenstrasse - turn left at "Stachus" (Karlsplatz) - cross Lenbachplatz and turn right into Pacellistrasse - drive along the street until you reach Promenadeplatz.

#### From the autobahn A8 coming from Salzburg

Drive along motorway until it ends - continue straight ahead along Rosenheimer Strasse, go down the hill - turn left into Zweibrückenstrasse - cross the Isar - turn right onto Thomas-Wimmer-Ring - continues onto Karl-Scharnagel-Ring - continues into Von-der-Tann-Strasse - continues onto Oskar-von-Miller-Ring - go straight on to Maximiliansplatz - at the end of the street turn left into Pacellistrasse and drive along the street until you reach Promenadeplatz.

## From the autobahn A9 coming from Nürnberg / airport

Take the München Schwabing exit - to the right of the tunnel, follow the central ring road (Mittlerer Ring) - at the next crossroads turn left into Leopoldstrasse - after the Siegestor (Victory Gate) turn into Ludwigstrasse - turn right into Brienner Strasse - left onto Maximiliansplatz - at the end, turn left into Pacellistrasse and drive along the street until you reach Promenadeplatz.

#### From the autobahn A94 coming from Anzing / Exhibition Centre cite

Turn off at the Munich-Riem exit - follow Töginger Strasse - straight on into Prinzregentenstrasse - go around the Friedensengel (Angel of Peace) - drive over "Luitpoldbrücke" bridge - then into Von-der-Tann-Strasse - continues into Oskar-von-Miller-Ring - straight ahead onto Maximiliansplatz - turn left at the end into Pacellistrasse and drive along the street until you reach Promenadeplatz.

## From the autobahn A95 coming from Garmisch / Starnberg

Drive until the end of the motorway - turn left into Garmischer Strasse (central ring road / "Mittlerer Ring") - go through the tunnel, cross the Donnersberger bridge - at the next crossroads, turn right into Arnulfstrasse - at the next traffic lights turn left into Marsstrasse - continues into Elisenstrasse - cross Luisenstrasse - turn left at "Stachus" (Karlsplatz) - cross Lenbachplatz and turn right into Pacellistrasse - drive along the street until you reach Promenadeplatz.

## From the autobahn A<sub>9</sub>6 coming from Lindau

Drive until the end of the motorway at München-Sendling - then into Garmischer Strasse (central ring road / "Mittlerer Ring") - go through the tunnel, cross the Donnersberger bridge - at the next crossroads, turn right into Arnulfstrasse - at the next traffic lights turn left into Marsstrasse - continues into Elisenstrasse - cross Luisenstrasse - turn left at "Stachus" (Karlsplatz) - cross Lenbachplatz and turn right into Pacellistrasse - drive along the street until you reach Promenadeplatz.