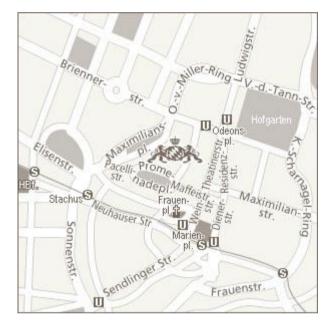

# **GETTING HERE**

**Urban railway station:** Marienplatz oder Odeonsplatz

Tram stop: Theatinerstraße

# From the airport taking the S-Bahn (urban railway)

From Munich Airport, take the S-Bahn lines S1 or S8. After about 40 minutes you will reach the Marienplatz stop. Leave the train here and use the "Weinstrasse" exit from the station. Follow Weinstrasse until you reach Maffeistrasse, where you will also see the tram tracks running along the street. Now follow the tracks to the left, until they take you to the main entrance to the Bayerischer Hof.

#### From Oberpfaffenhofen special airport for private jets by car

From Landsberger Straße take A96 in Gilching, then follow A96 to B2/B2R in Munich. On A96 take exit 39-Munich Sendling. Follow B2R, take exit towards Zentrum. Turn right onto Arnulfstraße, turn left onto Marsstraße, this becomes Elisenstraße and then joins Lenbachplatz. Please follow the tracks to the left until you are directly in front of the main entrance of the Bayerischer Hof.

# From the Drivers & Business Club Munich for helicopters by car

Start east towards Langfelstraße, turn left onto Edmund-Rumpler-Straße, turn right onto Frankpl., continue onto Völckerstraße, continue onto Max-Valier-Straße, turn left onto Leinthalerstraße. Then turn left onto Situlistraße/Ungererstraße, continue onto Ludwigstraße, Odeonsplatz and Brienner Straße. Turn left onto Maximilianspl./Platz der Opfer des Nationalsozialismus. Turn left onto Pacellistraße until you are directly in front of the main entrance to the Bayerischer Hof.

#### From the main train station taking the S-Bahn (urban railway)

From the main train station you can take any of the S-Bahn lines, heading towards Ostbahnhof, getting out after about 5 minutes at the Marienplatz station. Leave the train here and use the "Weinstrasse" exit from the station. Follow Weinstrasse until you reach Maffeistrasse, where you will also see the tram tracks running along the street. Now follow the tracks to the left, until they take you to the main entrance to the Bayerischer Hof.