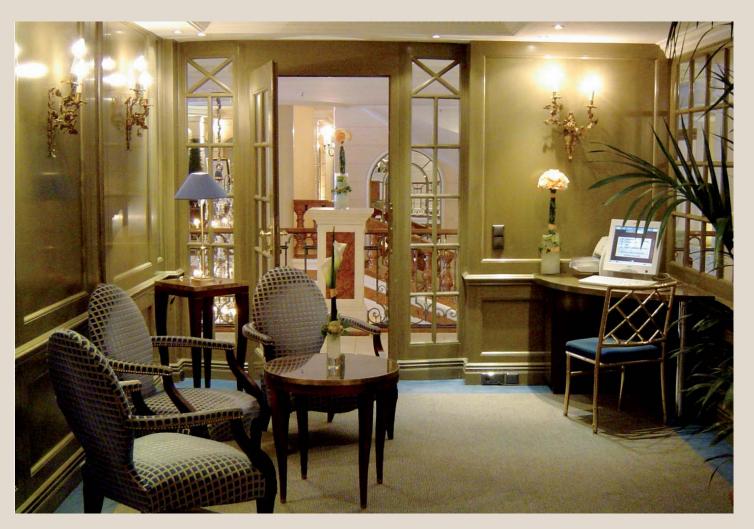

## **EMPORENSALON**

You will find a pleasantly peaceful atmosphere in the Emporensalon located in direct proximity to the lobby. It is decorated in a friendly green colour scheme. A computer with high-speed Internet access as well as a TV set is available here.

Technical equipment: State-of-the-art audio-visual equipment on request.

| Emporensalon    |             |              |          |           |         |         |                 |         |               |           |
|-----------------|-------------|--------------|----------|-----------|---------|---------|-----------------|---------|---------------|-----------|
| LxWxHinm        | Size in sqm | Size in sqft | Daylight | Boardroom | U-shape | Cabaret | Classroom style | Banquet | Theater style | Reception |
| 7.7 x 6.3 x 2.4 | 44.7        | 481.1        | no       | 10        | -       | -       | -               | -       | -             | -         |