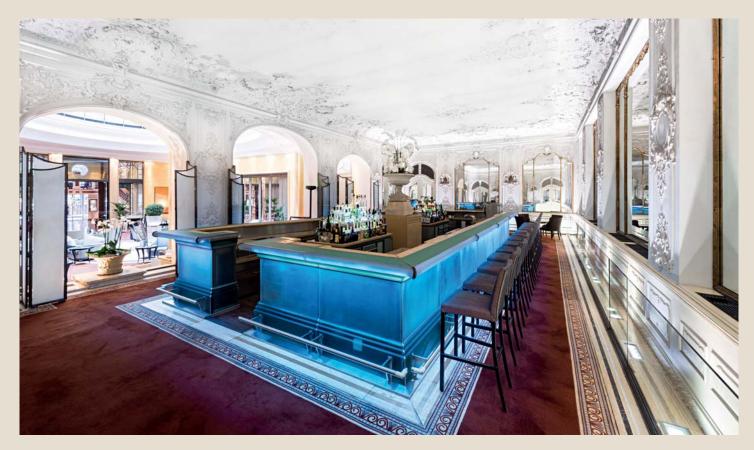

## FALK'S BAR

Only few bars can claim be a legend before they opened. The falk's bar is located in the heart of the hotel, in the historical mirrored hall of 1839 with lush stucco decorations. It fascinates particularly with its ever changing colours.

Its blend of tradition and modernity makes the falk's bar a favourite meeting place for smaller events, to start the day or to let the evening draw to an end in style.

| falk's Bar |                  |             |              |          |           |         |         |                 |         |               |           |
|------------|------------------|-------------|--------------|----------|-----------|---------|---------|-----------------|---------|---------------|-----------|
| Room       | L x W x H in m   | Size in sqm | Size in sqft | Daylight | Boardroom | U-shape | Cabaret | Classroom style | Banquet | Theater style | Reception |
| falk's Bar | 16.1 x 7.6 x 4.6 | 126.5       | 1,361.6      | yes      | -         | -       | -       | -               | -       | -             | 120       |