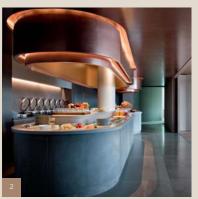

## ROOFGARDEN

Led by the French design studio Jouin Manku the breakfast and function room, Roofgarden features a comprehensive re-design and was transformed into a new meeting hot spot: the breakfast buffet will offer an even wider range of products as well as an à-lacarte breakfast area. The addition of a modern lounge and bar area with an open fireplace offers also a large new event space merging with the Blue Spa Pool, Bar, Wintergarten and terrace - designed by André Putman - to form one unit.

Show kitchen and bar can be hired additionally upon reqest.

| Dachgarten |                     |                   |            |              |          |         |             |
|------------|---------------------|-------------------|------------|--------------|----------|---------|-------------|
|            | Rooms               | L x W x H in m    | Size in qm | Size in sqft | Daylight | Banquet | Niche seats |
| 1          | Roofgarden I        | 14.1 x 6.5 x 3.1  | 112        | 1,205.6      | yes      | 64*     | 21          |
| 2          | Roofgarden II       | 14.5 x 6.5 x 3.1  | 136        | 1,463.9      | yes      | 92*     | 7           |
| 3          | Roofgarden I and II | 28.6 x 6.5 x 3.1  | 248        | 2,669.4      | yes      | 156*    | 28          |
| 4          | Roofgarden Lounge   | 10.6 x 14.0 x 3.1 | 118        | 1,270.1      | yes      | 40**    | -           |