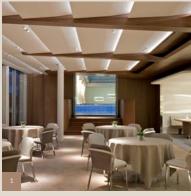

## ROOFGARDEN

Led by the French design studio Jouin Manku the breakfast and function room, Roofgarden features a comprehensive re-design and was transformed into a new meeting hot spot: the breakfast buffet will offer an even wider range of products as well as an à-lacarte breakfast area. The addition of a modern lounge and bar area with an open fireplace offers also a large new event space merging with the Blue Spa Pool, Bar, Wintergarten and terrace - designed by André Putman - to form one unit.