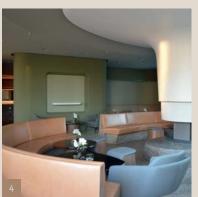

## ROOFGARDEN

Led by the French design studio Jouin Manku the breakfast and function room, Roofgarden features a comprehensive re-design and was transformed into a new meeting hot spot: the breakfast buffet will offer an even wider range of products as well as an à-lacarte breakfast area. The addition of a modern lounge and bar area with an open fireplace offers also a large new event space merging with the Blue Spa Pool, Bar, Wintergarten and terrace - designed by André Putman - to form one unit.

<sup>\*</sup> Capacity without niche seats \*\* standard seating