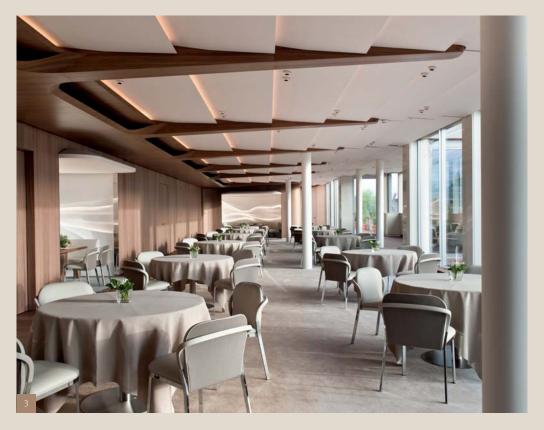

## ROOFGARDEN

Led by the French design studio Jouin Manku the breakfast and function room, Roofgarden features a comprehensive re-design and was transformed into a new meeting hot spot: the breakfast buffet will offer an even wider range of products as well as an à-lacarte breakfast area. The addition of a modern lounge and bar area with an open fireplace offers also a large new event space merging with the Blue Spa Pool, Bar, Wintergarten and terrace - designed by André Putman - to form one unit.