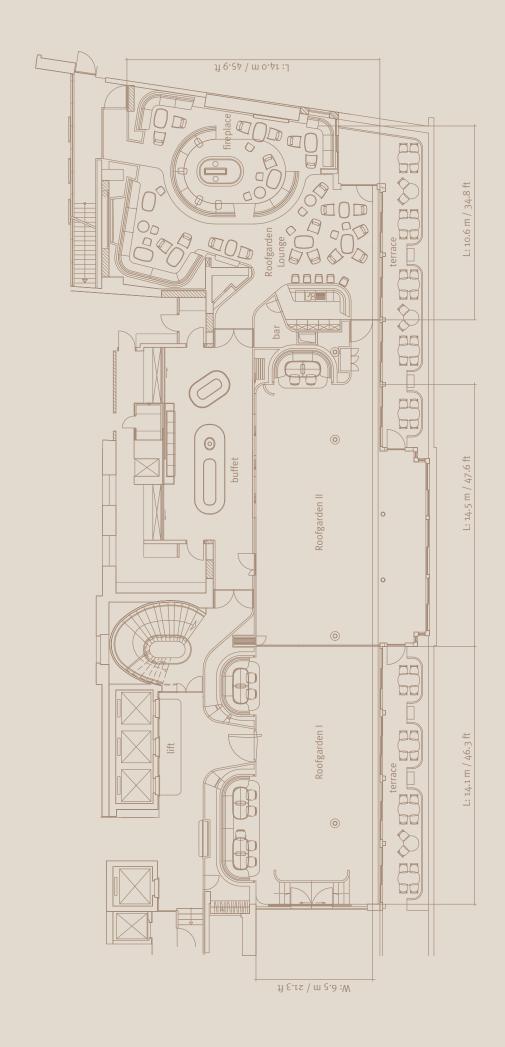

Show kitchen and bar can be hired additionally upon reqest.

| Dachgarten |                     |                   |            |              |          |         |             |
|------------|---------------------|-------------------|------------|--------------|----------|---------|-------------|
|            | Rooms               | L x W x H in m    | Size in qm | Size in sqft | Daylight | Banquet | Niche seats |
| 1          | Roofgarden I        | 14.1 x 6.5 x 3.1  | 112        | 1,205.6      | yes      | 64*     | 21          |
| 2          | Roofgarden II       | 14.5 x 6.5 x 3.1  | 136        | 1,463.9      | yes      | 92*     | 7           |
| 3          | Roofgarden I and II | 28.6 x 6.5 x 3.1  | 248        | 2,669.4      | yes      | 156*    | 28          |
| 4          | Roofgarden Lounge   | 10.6 x 14.0 x 3.1 | 118        | 1,270.1      | yes      | 40**    | -           |

<sup>\*</sup> Capacity without niche seats \*\* standard seating