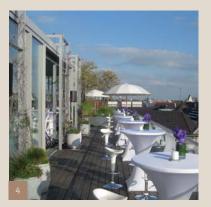

## BLUE SPA

The Blue Spa area, designed by Andrée Putman, is located on the sixth floor of the hotel. With an open fireplace and a glass roof, that can be opened depending on the weather conditions, the pool area is offering a special atmosphere for pool parties, cocktail receptions and after work parties. The modern Blue Spa Wintergarten with free-standing fireplace is located on the the seventh floor and is shining with its spacious glass front. For bigger occasions the pool area can be combined with the Blue Spa Bar & Lounge. Framed by sun decks and an idyllic ambience the Blue Spa terrace is giving a stunning view over the city.