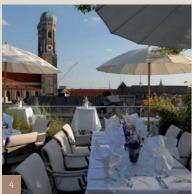

## BLUE SPA

The Blue Spa area, designed by Andrée Putman, is located on the sixth floor of the hotel. With an open fireplace and a glass roof, that can be opened depending on the weather conditions, the pool area is offering a special atmosphere for pool parties, cocktail receptions and after work parties. The modern Blue Spa Wintergarten with free-standing fireplace is located on the the seventh floor and is shining with its spacious glass front. For bigger occasions the pool area can be combined with the Blue Spa Bar & Lounge. Framed by sun decks and an idyllic ambience the Blue Spa terrace is giving a stunning view over the city.