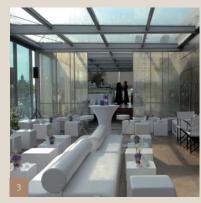

## BLUE SPA

The Blue Spa area, designed by Andrée Putman, is located on the sixth floor of the hotel. With an open fireplace and a glass roof, that can be opened depending on the weather conditions, the pool area is offering a special atmosphere for pool parties, cocktail receptions and after work parties. The modern Blue Spa Wintergarten with free-standing fireplace is located on the the seventh floor and is shining with its spacious glass front. For bigger occasions the pool area can be combined with the Blue Spa Bar & Lounge. Framed by sun decks and an idyllic ambience the Blue Spa terrace is giving a stunning view over the city.