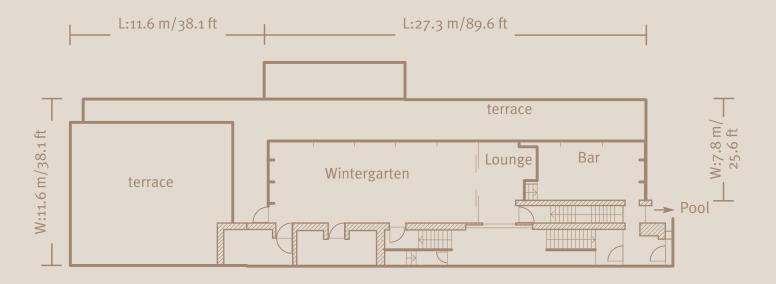

## BLUE SPA

The Blue Spa area, designed by Andrée Putman, is located on the sixth floor of the hotel. With an open fireplace and a glass roof, that can be opened depending on the weather conditions, the pool area is offering a special atmosphere for pool parties, cocktail receptions and after work parties. The modern Blue Spa Wintergarten with free-standing fireplace is located on the the seventh floor and is shining with its spacious glass front. For bigger occasions the pool area can be combined with the Blue Spa Bar & Lounge. Framed by sun decks and an idyllic ambience the Blue Spa terrace is giving a stunning view over the city.

| Blue Spa |                           |                   |                |                 |          |           |         |         |                    |         |                  |           |
|----------|---------------------------|-------------------|----------------|-----------------|----------|-----------|---------|---------|--------------------|---------|------------------|-----------|
|          | Rooms                     | L x W x H<br>in m | Size<br>in sqm | Size<br>in sqft | Daylight | Boardroom | U-shape | Cabaret | Classroom<br>style | Banquet | Theater<br>style | Reception |
| 1        | Blue Spa Pool             | 24.3 X 14.2 X 2.8 | 203.1          | 2,186.2         | yes      | -         | -       | -       | -                  | 80      | -                | 140/200*  |
| 2        | Blue Spa Bar & Lounge     | 11.8 x 3.8 x 2.6  | 45.2           | 486.5           | yes      | -         | -       | -       | -                  | -       | _                | 20/40*    |
| 3        | Blue Spa Wintergarten     | 15.1 X 5.8 X 3.1  | 84.6           | 910.6           | yes      | 26        | 30      | -       | _                  | 50      | 50               | 90        |
| 4        | Blue Spa terrace complete | 40.9 X 14.7       | 275.2          | 2,962.2         | yes      | -         | -       | -       | _                  | 70      | -                | _         |
|          | Blue Spa complete**       | -                 | 608.1          | 6,545.5         | yes      | -         | _       | -       | _                  | -       | -                | 500*      |

<sup>\*</sup> including terrace \*\* 31+32+33+terrace

Blue Spa, 7th floor: 316.2 sqm / 3,403.5 sqft

Blue Spa Pool, 6th floor: 203.1 sqm / 2,186.2 sqft