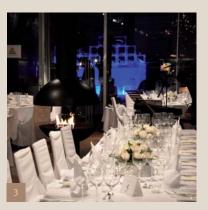

## BLUE SPA

The Blue Spa area, designed by Andrée Putman, is located on the sixth floor of the hotel. With an open fireplace and a glass roof, that can be opened depending on the weather conditions, the pool area is offering a special atmosphere for pool parties, cocktail receptions and after work parties. The modern Blue Spa Wintergarten with free-standing fireplace is located on the the seventh floor and is shining with its spacious glass front. For bigger occasions the pool area can be combined with the Blue Spa Bar & Lounge. Framed by sun decks and an idyllic ambience the Blue Spa terrace is giving a stunning view over the city.