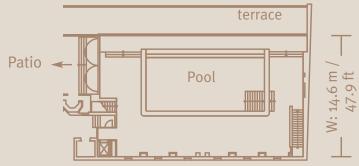

## BLUE SPA

The Blue Spa area, designed by Andrée Putman, is located on the sixth floor of the hotel. With an open fireplace and a glass roof, that can be opened depending on the weather conditions, the pool area is offering a special atmosphere for pool parties, cocktail receptions and after work parties. The modern Blue Spa Wintergarten with free-standing fireplace is located on the the seventh floor and is shining with its spacious glass front. For bigger occasions the pool area can be combined with the Blue Spa Bar & Lounge. Framed by sun decks and an idyllic ambience the Blue Spa terrace is giving a stunning view over the city.

| Blue Spa |                           |                   |                |                 |          |           |         |         |                    |         |                  |           |
|----------|---------------------------|-------------------|----------------|-----------------|----------|-----------|---------|---------|--------------------|---------|------------------|-----------|
|          | Rooms                     | L x W x H<br>in m | Size<br>in sqm | Size<br>in sqft | Daylight | Boardroom | U-shape | Cabaret | Classroom<br>style | Banquet | Theater<br>style | Reception |
| 1        | Blue Spa Pool             | 24.3 X 14.2 X 2.8 | 203.1          | 2,186.2         | yes      | -         | -       | -       | -                  | 80      | -                | 140/200*  |
| 2        | Blue Spa Bar & Lounge     | 11.8 x 3.8 x 2.6  | 45.2           | 486.5           | yes      | -         | -       | -       | -                  | -       | _                | 20/40*    |
| 3        | Blue Spa Wintergarten     | 15.1 X 5.8 X 3.1  | 84.6           | 910.6           | yes      | 26        | 30      | -       | _                  | 50      | 50               | 90        |
| 4        | Blue Spa terrace complete | 40.9 X 14.7       | 275.2          | 2,962.2         | yes      | -         | -       | -       | _                  | 70      | -                | _         |
|          | Blue Spa complete**       | -                 | 608.1          | 6,545.5         | yes      | -         | _       | -       | _                  | -       | -                | 500*      |

<sup>\*</sup> including terrace \*\* 31+32+33+terrace

Blue Spa, 7th floor: 316.2 sqm / 3,403.5 sqft

Blue Spa Pool, 6th floor: 203.1 sqm / 2,186.2 sqft