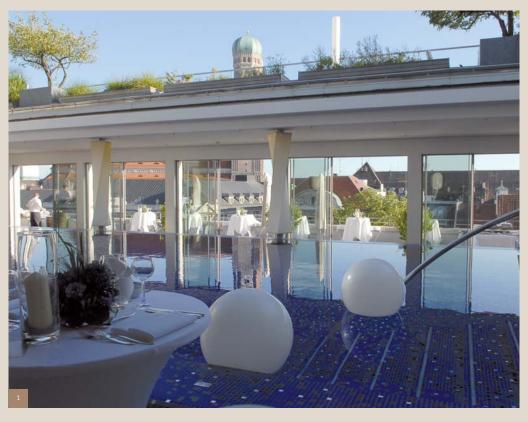

## BLUE SPA

The Blue Spa area, designed by Andrée Putman, is located on the sixth floor of the hotel. With an open fireplace and a glass roof, that can be opened depending on the weather conditions, the pool area is offering a special atmosphere for pool parties, cocktail receptions and after work parties. The modern Blue Spa Wintergarten with free-standing fireplace is located on the the seventh floor and is shining with its spacious glass front. For bigger occasions the pool area can be combined with the Blue Spa Bar & Lounge. Framed by sun decks and an idyllic ambience the Blue Spa terrace is giving a stunning view over the city.