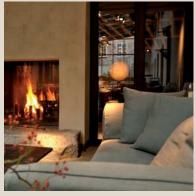

## GARDEN

The Belgian interior designer Axel Vervoordt designed the industrial style of Garden restaurant, located at the hotel's ground floor. The use of natural materials and the artfully positined light in the lofty winter garden gives the impression of an artist's studio. The restaurant is separated from the Garden Salon through a fireplace. The sliding glass doors to the Garden Terrasse (terrace) with a pergola can be opened completely. The bar is the perfect place for an aperitif.