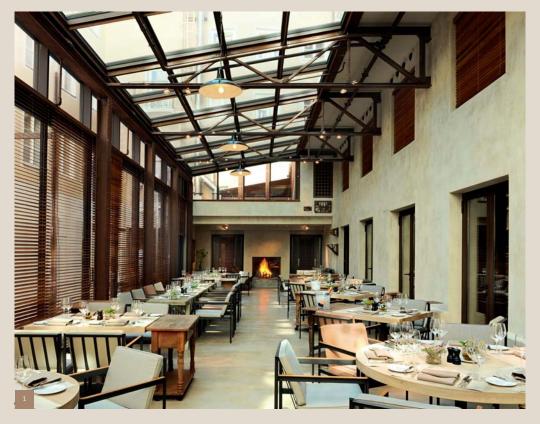

## GARDEN

The Belgian interior designer Axel Vervoordt designed the industrial style of Garden restaurant, located at the hotel's ground floor. The use of natural materials and the artfully positined light in the lofty winter garden gives the impression of an artist's studio. The restaurant is separated from the Garden Salon through a fireplace. The sliding glass doors to the Garden Terrasse (terrace) with a pergola can be opened completely. The bar is the perfect place for an aperitif.

| Restaurant Garden |                   |                   |                |                 |          |           |         |         |                    |         |                  |           |
|-------------------|-------------------|-------------------|----------------|-----------------|----------|-----------|---------|---------|--------------------|---------|------------------|-----------|
|                   | Rooms             | L x W x H<br>in m | Size<br>in sqm | Size<br>in sqft | Daylight | Boardroom | U-shape | Cabaret | Classroom<br>style | Banquet | Theater<br>style | Reception |
| 1                 | Garden Restaurant | 21.4 × 5.6 × 4.3  | 119.8          | 1,289.5         | yes      | 30        | -       | -       | -                  | 50      | -                | -         |
| 2                 | Garden Salon      | 9.0 x 4.8 x 2.4   | 43.2           | 465.0           | indirect | 24        | -       | -       | -                  | 24      | -                | -         |
| 3                 | Garden Terrasse   | 26.2 X 4.7        | 123.1          | 1,325.0         | yes      | -         | -       | -       | -                  | 30      | -                | -         |