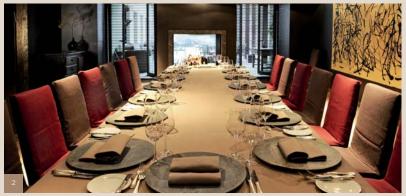

## GARDEN

The Belgian interior designer Axel Vervoordt designed the industrial style of Garden restaurant, located at the hotel's ground floor. The use of natural materials and the artfully positined light in the lofty winter garden gives the impression of an artist's studio. The restaurant is separated from the Garden Salon through a fireplace. The sliding glass doors to the Garden Terrasse (terrace) with a pergola can be opened completely. The bar is the perfect place for an aperitif.