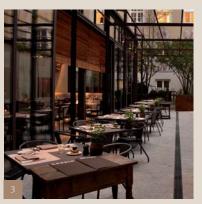

## GARDEN

The Belgian interior designer Axel Vervoordt designed the industrial style of Garden restaurant, located at the hotel's ground floor. The use of natural materials and the artfully positined light in the lofty winter garden gives the impression of an artist's studio. The restaurant is separated from the Garden Salon through a fireplace. The sliding glass doors to the Garden Terrasse (terrace) with a pergola can be opened completely. The bar is the perfect place for an aperitif.