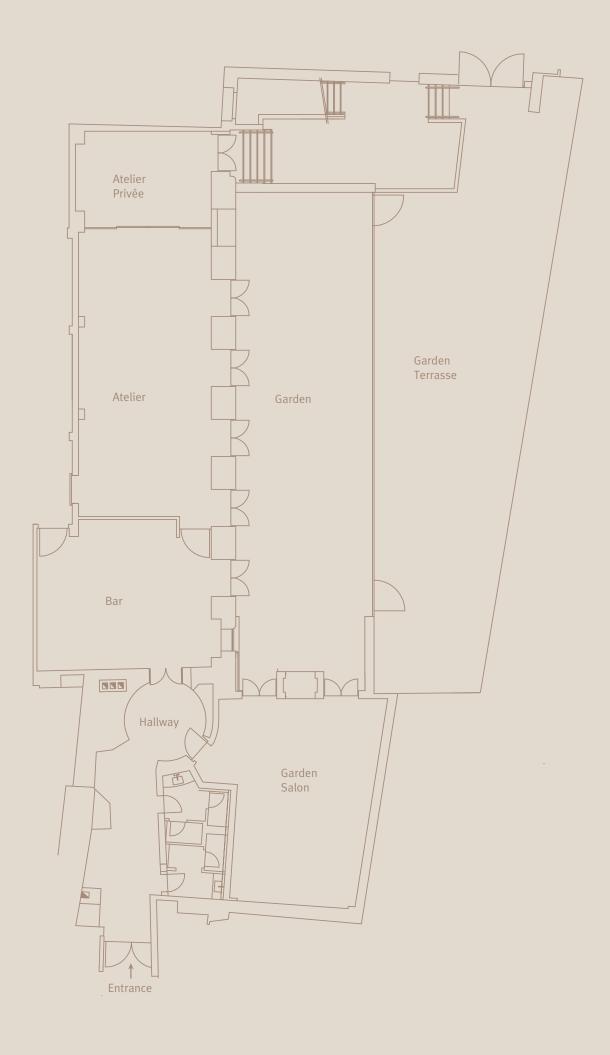

## GARDEN

The Belgian interior designer Axel Vervoordt designed the industrial style of Garden restaurant, located at the hotel's ground floor. The use of natural materials and the artfully positined light in the lofty winter garden gives the impression of an artist's studio. The restaurant is separated from the Garden Salon through a fireplace. The sliding glass doors to the Garden Terrasse (terrace) with a pergola can be opened completely. The bar is the perfect place for an aperitif.

| Restaurant Garden |                   |                   |                |                 |          |           |         |         |                    |         |                  |           |
|-------------------|-------------------|-------------------|----------------|-----------------|----------|-----------|---------|---------|--------------------|---------|------------------|-----------|
|                   | Rooms             | L x W x H<br>in m | Size<br>in sqm | Size<br>in sqft | Daylight | Boardroom | U-shape | Cabaret | Classroom<br>style | Banquet | Theater<br>style | Reception |
| 1                 | Garden Restaurant | 21.4 × 5.6 × 4.3  | 119.8          | 1,289.5         | yes      | 30        | -       | -       | -                  | 50      | -                | -         |
| 2                 | Garden Salon      | 9.0 x 4.8 x 2.4   | 43.2           | 465.0           | indirect | 24        | -       | -       | -                  | 24      | -                | -         |
| 3                 | Garden Terrasse   | 26.2 X 4.7        | 123.1          | 1,325.0         | yes      | -         | -       | -       | -                  | 30      | -                | -         |