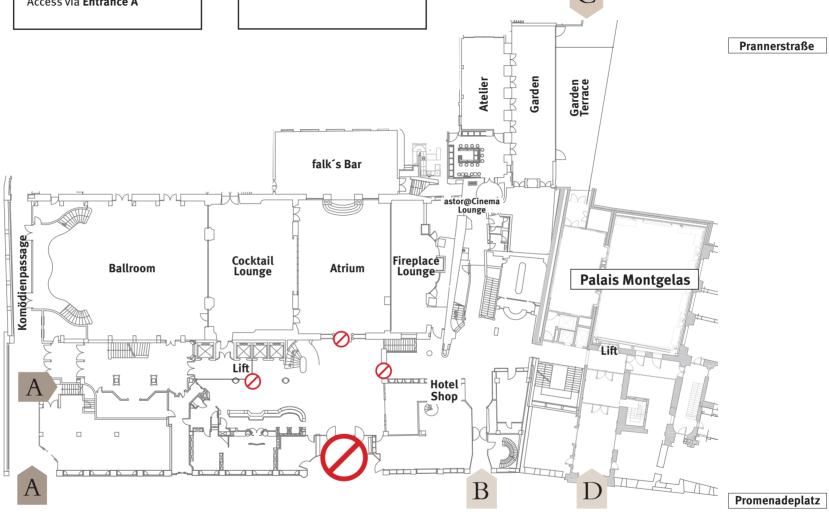

Access via Entrance A or B

## Reception and Concierge

MEZZANINE INTERMEDIATE FLOOR

Access via the staircase at Entrance A / Elevator.

A

**Main Entrance** 

Entrance Palais Montgelas

Entrance Garden Restaurant

No Access

Staircase

Please note, only the left elevator goes to the ground floor.

**ATRIUM** 

GROUND FLOOR

Access via Entrance A or B

NIGHT CLUB & PIANO BAR

LOWER GROUND FLOOR

Access via Entrance A or B

TRADER VIC'S

LOWER GROUND FLOOR

Access via Entrance B

ATELIER & GARDEN

GROUND FLOOR

Access via **Entrance B**, Garden Terrace via **Entrance C**  PALAIS MONTGELAS

**EVENT SPACES** 

Access via **Entrances B** or **D**