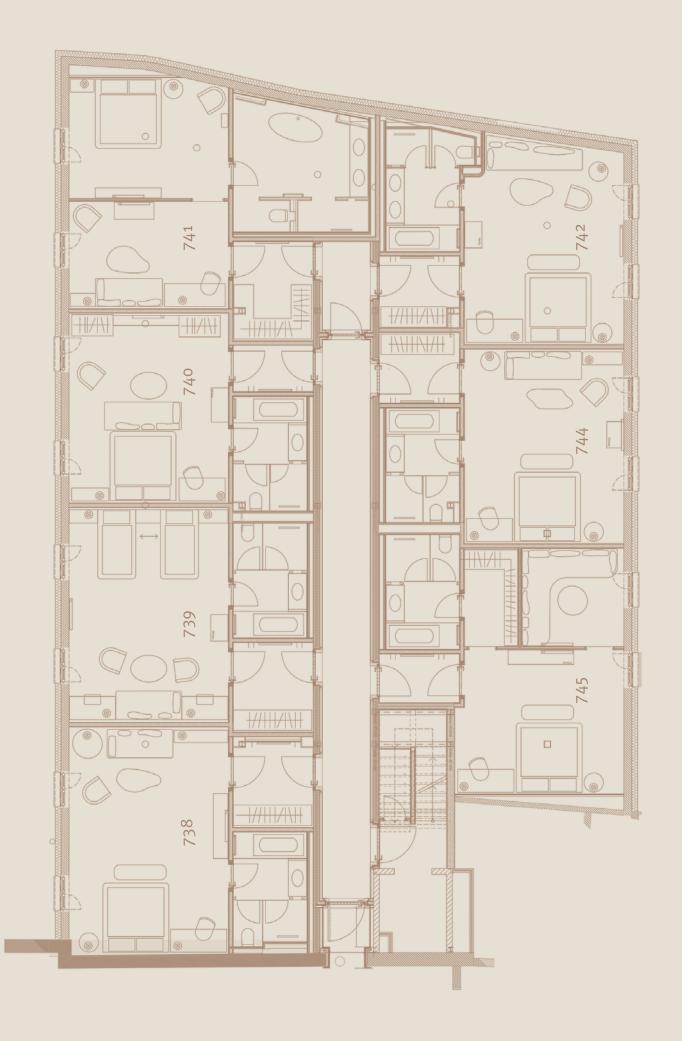

## Seventh Floor

The design of the rooms echoes the philosophical principles of Wabi: beauty is found in imperfection and authenticity, Artempo – where time becomes art, and natural materials that are rich in spirit.

| Suite                                         | Size in sqm | Size in sqft | Facilities                                                                                                                                                                                                                                                                                                                                                                                                                                                                                                                                                           | Extension                                                                                                                                                                                                |
|-----------------------------------------------|-------------|--------------|----------------------------------------------------------------------------------------------------------------------------------------------------------------------------------------------------------------------------------------------------------------------------------------------------------------------------------------------------------------------------------------------------------------------------------------------------------------------------------------------------------------------------------------------------------------------|----------------------------------------------------------------------------------------------------------------------------------------------------------------------------------------------------------|
| 805                                           | 350         | 3768         | 2 luxury bedrooms with walk-in wardrobe, adjoining bathrooms with double washbasin and guest bathroom.  Finest linen were used for the bed linen, sofas, armchairs, chairs and cushions.  Fully equipped kitchen with adjoining bar, a spacious dining area for up to 16 persons. Living area with fireplace and a cosy sofa.  Private spa area with sauna, steam bath, massage and lounge area as well as a cardio cross-trainer.  Terrace with cosy sitting areas, climbing plants, privacy shields and hot tub.  65-inch TV and sound system from Bang & Olufsen. | Daily afternoon tea on request, either at your suite or at the Atrium, Champagne, mini bar, newspaper, butler, chauffeur, private check in, private spa. Can be combined with the entire "Seventh Floor" |
| Seventh Floor                                 |             |              |                                                                                                                                                                                                                                                                                                                                                                                                                                                                                                                                                                      |                                                                                                                                                                                                          |
| Suite                                         | Size in sqm | Size in sqft | Facilities                                                                                                                                                                                                                                                                                                                                                                                                                                                                                                                                                           |                                                                                                                                                                                                          |
| 738 + 739 + 740 + 741<br>742 + 744 + 745      | .+ 225      | 2422         | 5 deluxe double rooms as well as 2 deluxe junior suites. Sustainable materials such as natural stone and regenerated wood. Luxurious bedrooms with adjoining bathrooms with double washbasin, rain showers and a separate toilette. Discreet and understated design.                                                                                                                                                                                                                                                                                                 |                                                                                                                                                                                                          |
| Penthouse Garden En                           | semble      |              |                                                                                                                                                                                                                                                                                                                                                                                                                                                                                                                                                                      |                                                                                                                                                                                                          |
| Suite                                         | Size in sqm | Size in sqft | Facilities                                                                                                                                                                                                                                                                                                                                                                                                                                                                                                                                                           |                                                                                                                                                                                                          |
| 805 + 738 + 739 + 740<br>741 +742 + 744 + 745 | ) + 575     | 6190         | 9 rooms, 2 luxury bedrooms at the Penthouse Garden Suite as well as 5 deluxe double rooms and 2 deluxe junior suites on the Seventh Floor.                                                                                                                                                                                                                                                                                                                                                                                                                           |                                                                                                                                                                                                          |