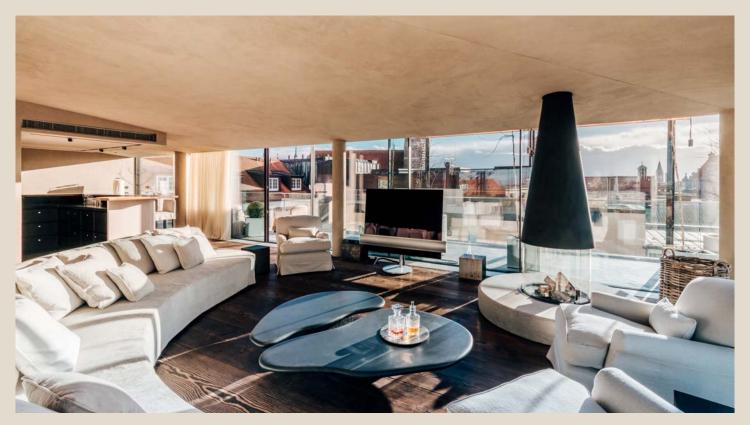

## PENTHOUSE GARDEN SUITE

The **south and north wing**: discover our **Penthouse Garden Suite** designed by Axel Vervoordt. The 350-square metre suite encompasses the entire 8th floor and is surrounded by a spacious roof terrace with a spectacular view over Munich. The suite features a discreet and understated design in light natural and earthy tones. Thereby, particular attention was paid to creating an area of tranquillity and comfort for the guest. Each piece of furniture, made from reclaimed wood, is unique and was given an artistic overhaul. The lamps, designed by the Japanese ceramic artist Kosi Hidama, are one-of-a-kind and were made in Vervoordt's workshop in Gravenwezel near Antwerp. All exterior walls are panoramic windows, which fill the rooms with natural light and offer breathtaking views over the city. The **Penthouse Garden Suite** can be extended to the **Penthouse Garden Ensemble**, including up to 7 rooms on the 7th floor (5 deluxe double rooms as well as 2 deluxe junior suites adding up to 225 sqm) resulting in a total of 575 sqm.

The design of the rooms echoes the philosophical principles of Wabi: beauty is found in imperfection and authenticity, Artempo – where time becomes art, and natural materials that are rich in spirit.

| Suite                                         | Size in sqm | Size in sqft | Facilities                                                                                                                                                                                                                                                                                                                                                                                                                                                                                                                                                           | Extension                                                                                                                                                                                                |
|-----------------------------------------------|-------------|--------------|----------------------------------------------------------------------------------------------------------------------------------------------------------------------------------------------------------------------------------------------------------------------------------------------------------------------------------------------------------------------------------------------------------------------------------------------------------------------------------------------------------------------------------------------------------------------|----------------------------------------------------------------------------------------------------------------------------------------------------------------------------------------------------------|
| 805                                           | 350         | 3768         | 2 luxury bedrooms with walk-in wardrobe, adjoining bathrooms with double washbasin and guest bathroom.  Finest linen were used for the bed linen, sofas, armchairs, chairs and cushions.  Fully equipped kitchen with adjoining bar, a spacious dining area for up to 16 persons. Living area with fireplace and a cosy sofa.  Private spa area with sauna, steam bath, massage and lounge area as well as a cardio cross-trainer.  Terrace with cosy sitting areas, climbing plants, privacy shields and hot tub.  65-inch TV and sound system from Bang & Olufsen. | Daily afternoon tea on request, either at your suite or at the Atrium, Champagne, mini bar, newspaper, butler, chauffeur, private check in, private spa. Can be combined with the entire "Seventh Floor" |
| Seventh Floor                                 |             |              |                                                                                                                                                                                                                                                                                                                                                                                                                                                                                                                                                                      |                                                                                                                                                                                                          |
| Suite                                         | Size in sqm | Size in sqft | Facilities                                                                                                                                                                                                                                                                                                                                                                                                                                                                                                                                                           |                                                                                                                                                                                                          |
| 738 + 739 + 740 + 741<br>742 + 744 + 745      | .+ 225      | 2422         | 5 deluxe double rooms as well as 2 deluxe junior suites. Sustainable materials such as natural stone and regenerated wood. Luxurious bedrooms with adjoining bathrooms with double washbasin, rain showers and a separate toilette. Discreet and understated design.                                                                                                                                                                                                                                                                                                 |                                                                                                                                                                                                          |
| Penthouse Garden En                           | semble      |              |                                                                                                                                                                                                                                                                                                                                                                                                                                                                                                                                                                      |                                                                                                                                                                                                          |
| Suite                                         | Size in sqm | Size in sqft | Facilities                                                                                                                                                                                                                                                                                                                                                                                                                                                                                                                                                           |                                                                                                                                                                                                          |
| 805 + 738 + 739 + 740<br>741 +742 + 744 + 745 | ) + 575     | 6190         | 9 rooms, 2 luxury bedrooms at the Penthouse Garden Suite as well as 5 deluxe double rooms and 2 deluxe junior suites on the Seventh Floor.                                                                                                                                                                                                                                                                                                                                                                                                                           |                                                                                                                                                                                                          |