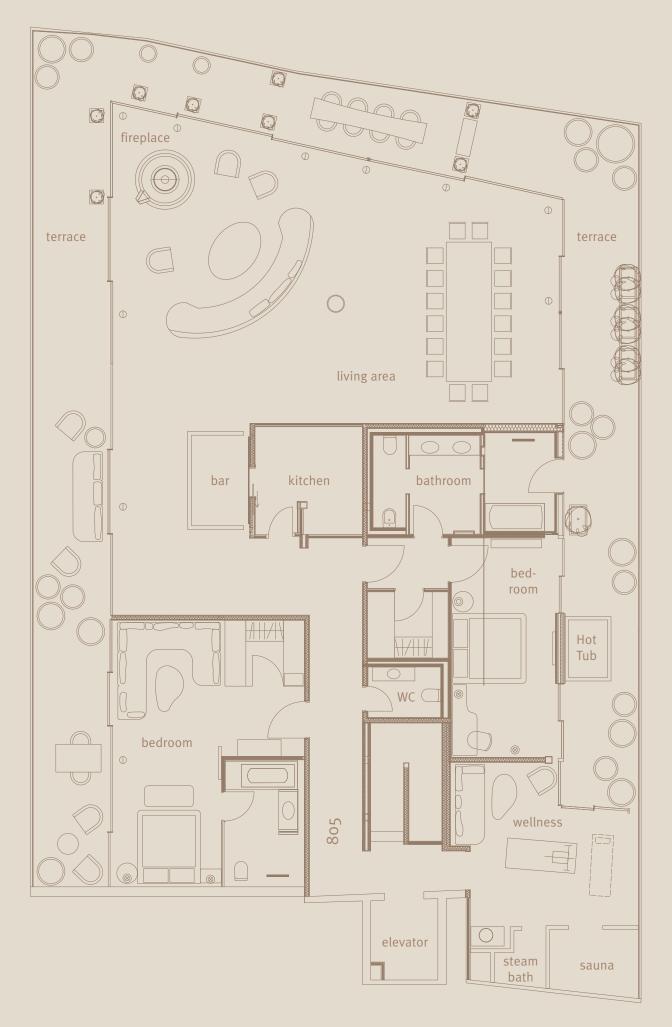

8th floor Penthouse Garden Suite

## Suite 805

The design of the rooms echoes the philosophical principles of Wabi: beauty is found in imperfection and authenticity, Artempo – where time becomes art, and natural materials that are rich in spirit.

| Suite                                         | Size in sqm | Size in sqft | Facilities                                                                                                                                                                                                                                                                                                                                                                                                                                                                                                                                                           | Extension                                                                                                                                                                                                |
|-----------------------------------------------|-------------|--------------|----------------------------------------------------------------------------------------------------------------------------------------------------------------------------------------------------------------------------------------------------------------------------------------------------------------------------------------------------------------------------------------------------------------------------------------------------------------------------------------------------------------------------------------------------------------------|----------------------------------------------------------------------------------------------------------------------------------------------------------------------------------------------------------|
| 805                                           | 350         | 3768         | 2 luxury bedrooms with walk-in wardrobe, adjoining bathrooms with double washbasin and guest bathroom.  Finest linen were used for the bed linen, sofas, armchairs, chairs and cushions.  Fully equipped kitchen with adjoining bar, a spacious dining area for up to 16 persons. Living area with fireplace and a cosy sofa.  Private spa area with sauna, steam bath, massage and lounge area as well as a cardio cross-trainer.  Terrace with cosy sitting areas, climbing plants, privacy shields and hot tub.  65-inch TV and sound system from Bang & Olufsen. | Daily afternoon tea on request, either at your suite or at the Atrium, Champagne, mini bar, newspaper, butler, chauffeur, private check in, private spa. Can be combined with the entire "Seventh Floor" |
| Seventh Floor                                 |             |              |                                                                                                                                                                                                                                                                                                                                                                                                                                                                                                                                                                      |                                                                                                                                                                                                          |
| Suite                                         | Size in sqm | Size in sqft | Facilities                                                                                                                                                                                                                                                                                                                                                                                                                                                                                                                                                           |                                                                                                                                                                                                          |
| 738 + 739 + 740 + 741<br>742 + 744 + 745      | .+ 225      | 2422         | 5 deluxe double rooms as well as 2 deluxe junior suites. Sustainable materials such as natural stone and regenerated wood. Luxurious bedrooms with adjoining bathrooms with double washbasin, rain showers and a separate toilette. Discreet and understated design.                                                                                                                                                                                                                                                                                                 |                                                                                                                                                                                                          |
| Penthouse Garden En                           | semble      |              |                                                                                                                                                                                                                                                                                                                                                                                                                                                                                                                                                                      |                                                                                                                                                                                                          |
| Suite                                         | Size in sqm | Size in sqft | Facilities                                                                                                                                                                                                                                                                                                                                                                                                                                                                                                                                                           |                                                                                                                                                                                                          |
| 805 + 738 + 739 + 740<br>741 +742 + 744 + 745 | ) + 575     | 6190         | 9 rooms, 2 luxury bedrooms at the Penthouse Garden Suite as well as 5 deluxe double rooms and 2 deluxe junior suites on the Seventh Floor.                                                                                                                                                                                                                                                                                                                                                                                                                           |                                                                                                                                                                                                          |