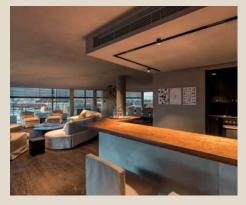

## PENTHOUSE GARDEN SUITE

The **south and north wing**: discover our **Penthouse Garden Suite** designed by Axel Vervoordt. The 350-square metre suite encompasses the entire 8th floor and is surrounded by a spacious roof terrace with a spectacular view over Munich. The suite features a discreet and understated design in light natural and earthy tones. Thereby, particular attention was paid to creating an area of tranquillity and comfort for the guest. Each piece of furniture, made from reclaimed wood, is unique and was given an artistic overhaul. The lamps, designed by the Japanese ceramic artist Kosi Hidama, are one-of-a-kind and were made in Vervoordt's workshop in Gravenwezel near Antwerp. All exterior walls are panoramic windows, which fill the rooms with natural light and offer breathtaking views over the city. The **Penthouse Garden Suite** can be extended to the **Penthouse Garden Ensemble**, including up to 7 rooms on the 7th floor (5 deluxe double rooms as well as 2 deluxe junior suites adding up to 225 sqm) resulting in a total of 575 sqm.

The design of the rooms echoes the philosophical principles of Wabi: beauty is found in imperfection and authenticity, Artempo – where time becomes art, and natural materials that are rich in spirit.

| Suite                                         | Size in sqm | Size in sqft | Facilities                                                                                                                                                                                                                                                                                                                                                                                                                                                                                                                                                           | Extension                                                                                                                                                                                                |
|-----------------------------------------------|-------------|--------------|----------------------------------------------------------------------------------------------------------------------------------------------------------------------------------------------------------------------------------------------------------------------------------------------------------------------------------------------------------------------------------------------------------------------------------------------------------------------------------------------------------------------------------------------------------------------|----------------------------------------------------------------------------------------------------------------------------------------------------------------------------------------------------------|
| 805                                           | 350         | 3768         | 2 luxury bedrooms with walk-in wardrobe, adjoining bathrooms with double washbasin and guest bathroom.  Finest linen were used for the bed linen, sofas, armchairs, chairs and cushions.  Fully equipped kitchen with adjoining bar, a spacious dining area for up to 16 persons. Living area with fireplace and a cosy sofa.  Private spa area with sauna, steam bath, massage and lounge area as well as a cardio cross-trainer.  Terrace with cosy sitting areas, climbing plants, privacy shields and hot tub.  65-inch TV and sound system from Bang & Olufsen. | Daily afternoon tea on request, either at your suite or at the Atrium, Champagne, mini bar, newspaper, butler, chauffeur, private check in, private spa. Can be combined with the entire "Seventh Floor" |
| Seventh Floor                                 |             |              |                                                                                                                                                                                                                                                                                                                                                                                                                                                                                                                                                                      |                                                                                                                                                                                                          |
| Suite                                         | Size in sqm | Size in sqft | Facilities                                                                                                                                                                                                                                                                                                                                                                                                                                                                                                                                                           |                                                                                                                                                                                                          |
| 738 + 739 + 740 + 741<br>742 + 744 + 745      | .+ 225      | 2422         | 5 deluxe double rooms as well as 2 deluxe junior suites. Sustainable materials such as natural stone and regenerated wood. Luxurious bedrooms with adjoining bathrooms with double washbasin, rain showers and a separate toilette. Discreet and understated design.                                                                                                                                                                                                                                                                                                 |                                                                                                                                                                                                          |
| Penthouse Garden En                           | semble      |              |                                                                                                                                                                                                                                                                                                                                                                                                                                                                                                                                                                      |                                                                                                                                                                                                          |
| Suite                                         | Size in sqm | Size in sqft | Facilities                                                                                                                                                                                                                                                                                                                                                                                                                                                                                                                                                           |                                                                                                                                                                                                          |
| 805 + 738 + 739 + 740<br>741 +742 + 744 + 745 | ) + 575     | 6190         | 9 rooms, 2 luxury bedrooms at the Penthouse Garden Suite as well as 5 deluxe double rooms and 2 deluxe junior suites on the Seventh Floor.                                                                                                                                                                                                                                                                                                                                                                                                                           |                                                                                                                                                                                                          |