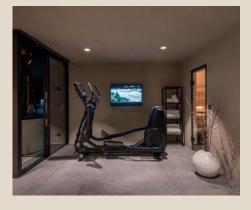

The design of the rooms echoes the philosophical principles of Wabi: beauty is found in imperfection and authenticity, Artempo – where time becomes art, and natural materials that are rich in spirit.

| Suite                                         | Size in sqm | Size in sqft | Facilities                                                                                                                                                                                                                                                                                                                                                                                                                                                                                                                                                           | Extension                                                                                                                                                                                                |
|-----------------------------------------------|-------------|--------------|----------------------------------------------------------------------------------------------------------------------------------------------------------------------------------------------------------------------------------------------------------------------------------------------------------------------------------------------------------------------------------------------------------------------------------------------------------------------------------------------------------------------------------------------------------------------|----------------------------------------------------------------------------------------------------------------------------------------------------------------------------------------------------------|
| 805                                           | 350         | 3768         | 2 luxury bedrooms with walk-in wardrobe, adjoining bathrooms with double washbasin and guest bathroom.  Finest linen were used for the bed linen, sofas, armchairs, chairs and cushions.  Fully equipped kitchen with adjoining bar, a spacious dining area for up to 16 persons. Living area with fireplace and a cosy sofa.  Private spa area with sauna, steam bath, massage and lounge area as well as a cardio cross-trainer.  Terrace with cosy sitting areas, climbing plants, privacy shields and hot tub.  65-inch TV and sound system from Bang & Olufsen. | Daily afternoon tea on request, either at your suite or at the Atrium, Champagne, mini bar, newspaper, butler, chauffeur, private check in, private spa. Can be combined with the entire "Seventh Floor" |
| Seventh Floor                                 |             |              |                                                                                                                                                                                                                                                                                                                                                                                                                                                                                                                                                                      |                                                                                                                                                                                                          |
| Suite                                         | Size in sqm | Size in sqft | Facilities                                                                                                                                                                                                                                                                                                                                                                                                                                                                                                                                                           |                                                                                                                                                                                                          |
| 738 + 739 + 740 + 741<br>742 + 744 + 745      | .+ 225      | 2422         | 5 deluxe double rooms as well as 2 deluxe junior suites. Sustainable materials such as natural stone and regenerated wood. Luxurious bedrooms with adjoining bathrooms with double washbasin, rain showers and a separate toilette. Discreet and understated design.                                                                                                                                                                                                                                                                                                 |                                                                                                                                                                                                          |
| Penthouse Garden En                           | semble      |              |                                                                                                                                                                                                                                                                                                                                                                                                                                                                                                                                                                      |                                                                                                                                                                                                          |
| Suite                                         | Size in sqm | Size in sqft | Facilities                                                                                                                                                                                                                                                                                                                                                                                                                                                                                                                                                           |                                                                                                                                                                                                          |
| 805 + 738 + 739 + 740<br>741 +742 + 744 + 745 | ) + 575     | 6190         | 9 rooms, 2 luxury bedrooms at the Penthouse Garden Suite as well as 5 deluxe double rooms and 2 deluxe junior suites on the Seventh Floor.                                                                                                                                                                                                                                                                                                                                                                                                                           |                                                                                                                                                                                                          |