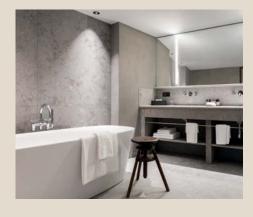

## PENTHOUSE GARDEN SUITE

The **south and north wing**: discover our **Penthouse Garden Suite** designed by Axel Vervoordt. The 350-square metre suite encompasses the entire 8th floor and is surrounded by a spacious roof terrace with a spectacular view over Munich. The suite features a discreet and understated design in light natural and earthy tones. Thereby, particular attention was paid to creating an area of tranquillity and comfort for the guest. Each piece of furniture, made from reclaimed wood, is unique and was given an artistic overhaul. The lamps, designed by the Japanese ceramic artist Kosi Hidama, are one-of-a-kind and were made in Vervoordt's workshop in Gravenwezel near Antwerp. All exterior walls are panoramic windows, which fill the rooms with natural light and offer breathtaking views over the city. The **Penthouse Garden Suite** can be extended to the **Penthouse Garden Ensemble**, including up to 7 rooms on the 7th floor (5 deluxe double rooms as well as 2 deluxe junior suites adding up to 225 sqm) resulting in a total of 575 sqm.

8th floor Penthouse Garden Suite