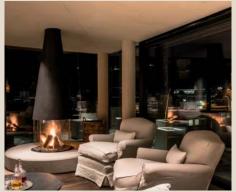

## PENTHOUSE GARDEN SUITE

The **south and north wing**: discover our **Penthouse Garden Suite** designed by Axel Vervoordt. The 350-square metre suite encompasses the entire 8th floor and is surrounded by a spacious roof terrace with a spectacular view over Munich. The suite features a discreet and understated design in light natural and earthy tones. Thereby, particular attention was paid to creating an area of tranquillity and comfort for the guest. Each piece of furniture, made from reclaimed wood, is unique and was given an artistic overhaul. The lamps, designed by the Japanese ceramic artist Kosi Hidama, are one-of-a-kind and were made in Vervoordt's workshop in Gravenwezel near Antwerp. All exterior walls are panoramic windows, which fill the rooms with natural light and offer breathtaking views over the city. The **Penthouse Garden Suite** can be extended to the **Penthouse Garden Ensemble**, including up to 7 rooms on the 7th floor (5 deluxe double rooms as well as 2 deluxe junior suites adding up to 225 sqm) resulting in a total of 575 sqm.

The design of the rooms echoes the philosophical principles of Wabi: beauty is found in imperfection and authenticity, Artempo – where time becomes art, and natural materials that are rich in spirit.

| Suite                                         | Size in sqm | Size in sqft | Facilities                                                                                                                                                                                                                                                                                                                                                                                                                                                                                                                                                           | Extension                                                                                                                                                                                                |
|-----------------------------------------------|-------------|--------------|----------------------------------------------------------------------------------------------------------------------------------------------------------------------------------------------------------------------------------------------------------------------------------------------------------------------------------------------------------------------------------------------------------------------------------------------------------------------------------------------------------------------------------------------------------------------|----------------------------------------------------------------------------------------------------------------------------------------------------------------------------------------------------------|
| 805                                           | 350         | 3768         | 2 luxury bedrooms with walk-in wardrobe, adjoining bathrooms with double washbasin and guest bathroom.  Finest linen were used for the bed linen, sofas, armchairs, chairs and cushions.  Fully equipped kitchen with adjoining bar, a spacious dining area for up to 16 persons. Living area with fireplace and a cosy sofa.  Private spa area with sauna, steam bath, massage and lounge area as well as a cardio cross-trainer.  Terrace with cosy sitting areas, climbing plants, privacy shields and hot tub.  65-inch TV and sound system from Bang & Olufsen. | Daily afternoon tea on request, either at your suite or at the Atrium, Champagne, mini bar, newspaper, butler, chauffeur, private check in, private spa. Can be combined with the entire "Seventh Floor" |
| Seventh Floor                                 |             |              |                                                                                                                                                                                                                                                                                                                                                                                                                                                                                                                                                                      |                                                                                                                                                                                                          |
| Suite                                         | Size in sqm | Size in sqft | Facilities                                                                                                                                                                                                                                                                                                                                                                                                                                                                                                                                                           |                                                                                                                                                                                                          |
| 738 + 739 + 740 + 741<br>742 + 744 + 745      | .+ 225      | 2422         | 5 deluxe double rooms as well as 2 deluxe junior suites. Sustainable materials such as natural stone and regenerated wood. Luxurious bedrooms with adjoining bathrooms with double washbasin, rain showers and a separate toilette. Discreet and understated design.                                                                                                                                                                                                                                                                                                 |                                                                                                                                                                                                          |
| Penthouse Garden En                           | semble      |              |                                                                                                                                                                                                                                                                                                                                                                                                                                                                                                                                                                      |                                                                                                                                                                                                          |
| Suite                                         | Size in sqm | Size in sqft | Facilities                                                                                                                                                                                                                                                                                                                                                                                                                                                                                                                                                           |                                                                                                                                                                                                          |
| 805 + 738 + 739 + 740<br>741 +742 + 744 + 745 | ) + 575     | 6190         | 9 rooms, 2 luxury bedrooms at the Penthouse Garden Suite as well as 5 deluxe double rooms and 2 deluxe junior suites on the Seventh Floor.                                                                                                                                                                                                                                                                                                                                                                                                                           |                                                                                                                                                                                                          |