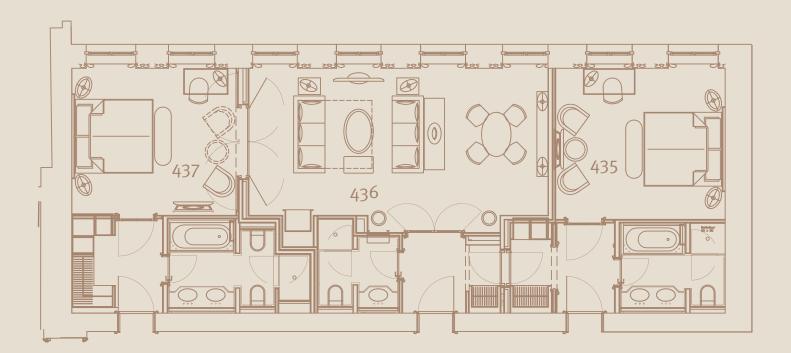

| and ath Floor |                                 |             |              |                                                                                                                                                                        |                                                           |
|---------------|---------------------------------|-------------|--------------|------------------------------------------------------------------------------------------------------------------------------------------------------------------------|-----------------------------------------------------------|
|               | Suite / Room                    | Size in sqm | Size in sqft | Furnishing                                                                                                                                                             | Extension                                                 |
| 1             | 235                             | 29.4        | 316.5        | Desk, seating accommodation, parquet flooring, flatscreen TV, marble bath room with double wash basin, bathtub and seperate shower                                     | Can be combined with 236 and 237 into a two bedroom-suite |
| 2             | 236                             | 38.8        | 417.6        | Living room with seating area and seperate dining area, parquet flooring,<br>kitchenette, flatscreen TV, Nespresso coffee machine, marble bathroom with<br>rain shower | Can be combined with 235 and 237 into a two bedroom-suite |
| 3             | 237                             | 32.5        | 349.8        | Desk, seating accommodation, parquet flooring, flatscreen TV, marble<br>bathroom with double wash basin, bathtub, seperate shower and bidet                            | Can be combined with 235 and 236 into a two bedroom-suite |
| 4             | Two-bedroom Suite,<br>2nd floor | 100.7       | 1,083.9      |                                                                                                                                                                        | 235 + 236 + 237                                           |
| 5             | 435                             | 32.5        | 349.8        | Desk, seating accommodation, flatscreen TV, marble bathroom with double wash basin, bathtub and seperate shower                                                        | Can be combined with 436 and 437 into a two bedroom-suite |
| 6             | 436                             | 42.2        | 454.2        | Living area with seating area and seperate dining area, flatscreen TV, kitchenette, Nespresso coffee machine, marble bathroom with rain shower                         | Can be combined with 435 and 437 into a two bedroom suite |
| 7             | 437                             | 32.5        | 349.8        | Desk, seating accommodation, flatscreen TV, marble bathroom with double wash basin, bathtub, seperate shower and bidet                                                 | Can be combined into a two-bedroom suite with 435 and 436 |
| 8             | Two-bedroom Suite,<br>4th floor | 104         | 1,119.4      |                                                                                                                                                                        | 435 + 436 + 437                                           |

Two-Bedroom Suite Pilati style 4th floor