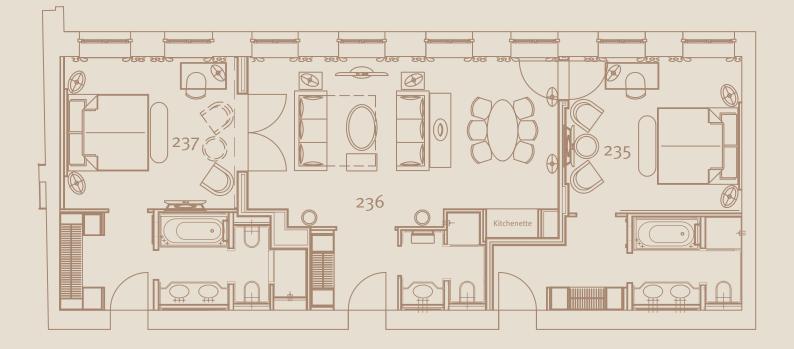

| and ath Floor |                                 |             |              |                                                                                                                                                                        |                                                           |
|---------------|---------------------------------|-------------|--------------|------------------------------------------------------------------------------------------------------------------------------------------------------------------------|-----------------------------------------------------------|
|               | Suite / Room                    | Size in sqm | Size in sqft | Furnishing                                                                                                                                                             | Extension                                                 |
| 1             | 235                             | 29.4        | 316.5        | Desk, seating accommodation, parquet flooring, flatscreen TV, marble bath room with double wash basin, bathtub and seperate shower                                     | Can be combined with 236 and 237 into a two bedroom-suite |
| 2             | 236                             | 38.8        | 417.6        | Living room with seating area and seperate dining area, parquet flooring,<br>kitchenette, flatscreen TV, Nespresso coffee machine, marble bathroom with<br>rain shower | Can be combined with 235 and 237 into a two bedroom-suite |
| 3             | 237                             | 32.5        | 349.8        | Desk, seating accommodation, parquet flooring, flatscreen TV, marble<br>bathroom with double wash basin, bathtub, seperate shower and bidet                            | Can be combined with 235 and 236 into a two bedroom-suite |
| 4             | Two-bedroom Suite,<br>2nd floor | 100.7       | 1,083.9      |                                                                                                                                                                        | 235 + 236 + 237                                           |
| 5             | 435                             | 32.5        | 349.8        | Desk, seating accommodation, flatscreen TV, marble bathroom with double wash basin, bathtub and seperate shower                                                        | Can be combined with 436 and 437 into a two bedroom-suite |
| 6             | 436                             | 42.2        | 454.2        | Living area with seating area and seperate dining area, flatscreen TV, kitchenette, Nespresso coffee machine, marble bathroom with rain shower                         | Can be combined with 435 and 437 into a two bedroom suite |
| 7             | 437                             | 32.5        | 349.8        | Desk, seating accommodation, flatscreen TV, marble bathroom with double wash basin, bathtub, seperate shower and bidet                                                 | Can be combined into a two-bedroom suite with 435 and 436 |
| 8             | Two-bedroom Suite,<br>4th floor | 104         | 1,119.4      |                                                                                                                                                                        | 435 + 436 + 437                                           |