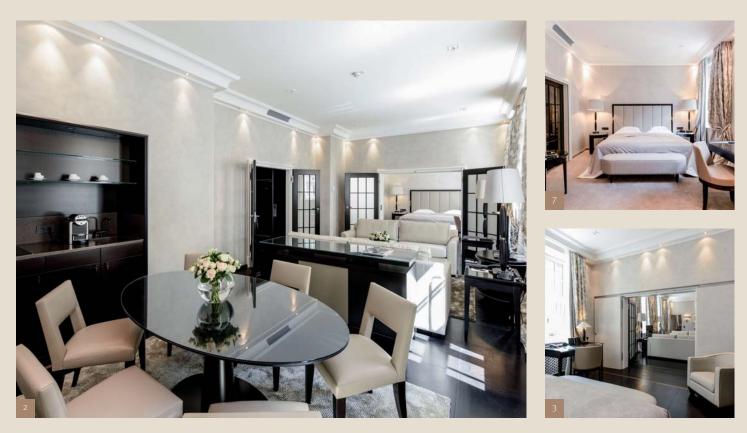

## TWO-BEDROOM SUITES PILATI STYLE

Savour understated luxury in the famous style of Atelier Pilati. The modern yet elegant suites – which feature subtle tones such as pearl grey, taupe and champagne – exude both fine design and a cosy atmosphere. The rooms' spaciousness is underscored by exquisite materials, upholstered furniture with piping, and numerous decorative elements.

The suites, which look out onto the inner courtyard, can be accessed via two separate entrances to the living room and bedroom. Alongside dining and seating areas, the living area also features a state-of-the-art kitchenette with induction hotplate and sink, not to mention a walk-in wardrobe in the hall and three bathrooms.