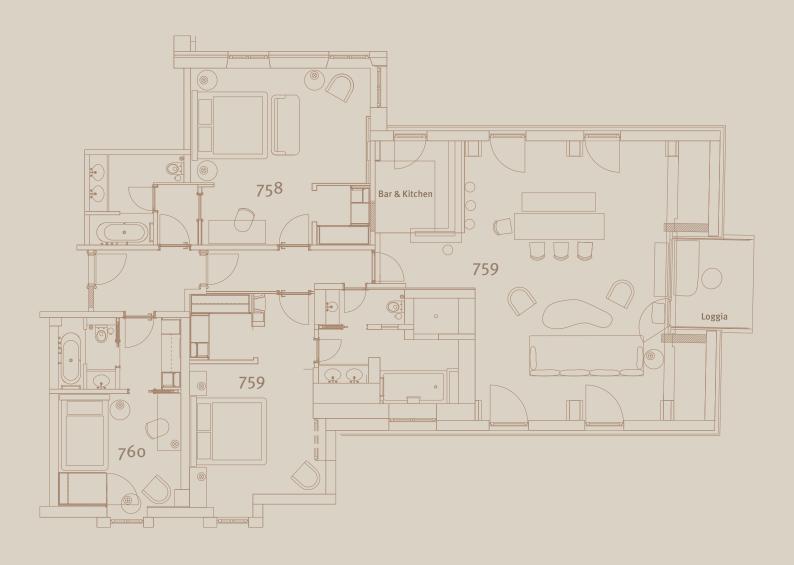

| 7 <sup>th</sup> Floor |                      |                                                                                                                                                                                                                                    |                                                                                             |
|-----------------------|----------------------|------------------------------------------------------------------------------------------------------------------------------------------------------------------------------------------------------------------------------------|---------------------------------------------------------------------------------------------|
| Suite / Room          | Area in sqare meters | Features                                                                                                                                                                                                                           | Extension                                                                                   |
| 758                   | 36                   | Desk, seating, carpeted floor, marble bathroom with double washbasin, bathtub                                                                                                                                                      | Can be combined into a two-bedroom suite with 759                                           |
| 759                   | 110                  | Living room with seating and dining area for up to 8 people, 18th century oak flooring, open-plan kitchen with integrated bar, marble bathroom with double washbasin, bathtub, separate rain shower and a loggia with seating area | Can be combined into a Two-Bedroom Suite with 758 or a Three-Bedroom Suite with 758 and 760 |
| 760                   | 20                   | Alcove bed, seating area, desk, carpeted floor, marble bathroom with single washbasin and bathtub                                                                                                                                  | Can be combined into a three-bedroom suite with 758 and 759                                 |