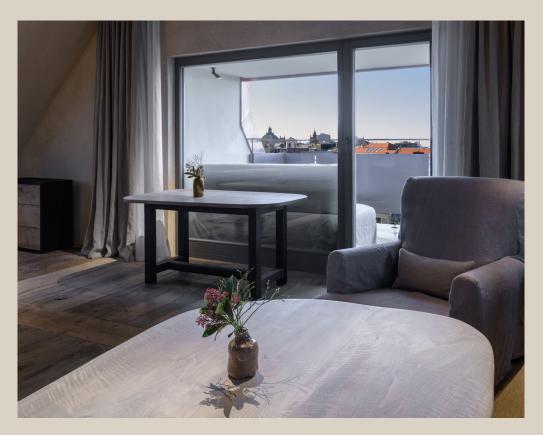

## PANORAMA SUITE 7

Discover the exquisite suite on the seventh floor, designed by Axel Vervoordt. On a generous 110 square metres, including an inviting loggia with a panoramic view over Munich, you will find a room that impresses with its discreet and understated design in light natural and earthy tones. Designed in the ambience of a private appartements, the suite offers a bar area with an open-plan kitchen and a spacious dining table for eight people. Each piece of furniture is unique and has been reworked with artistic skill to create a harmonious living landscape. The suite can be extended to a two- or three-bedroom suite of up to 166 square metres. All bedrooms are accessible via separate entrances.